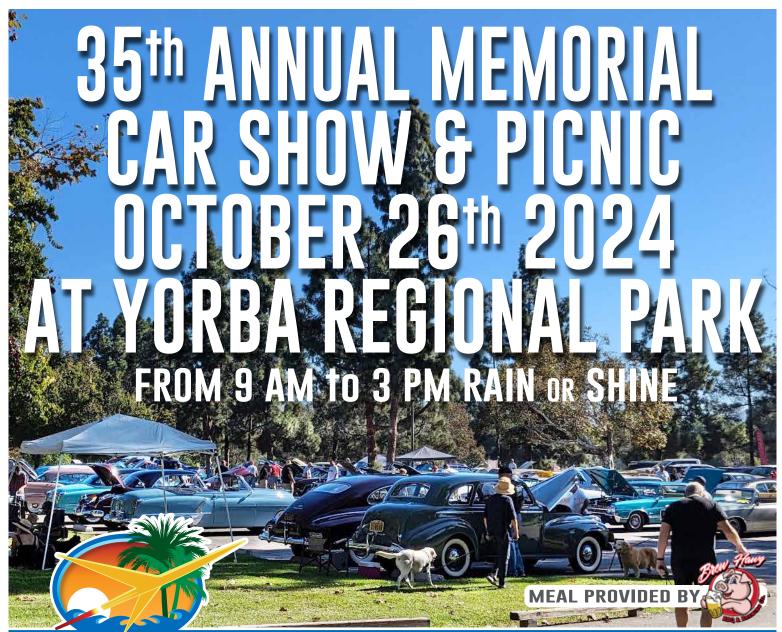

# 35th ANNUAL MEMORIAL CAR SHOW & PICNIC OCTOBER 26th 2024

## AT YORBA REGIONAL PARK FROM 9 AM TO 3 PM RAIN OR SHINE

Meal provided by Brew Hawg BBQ Co.